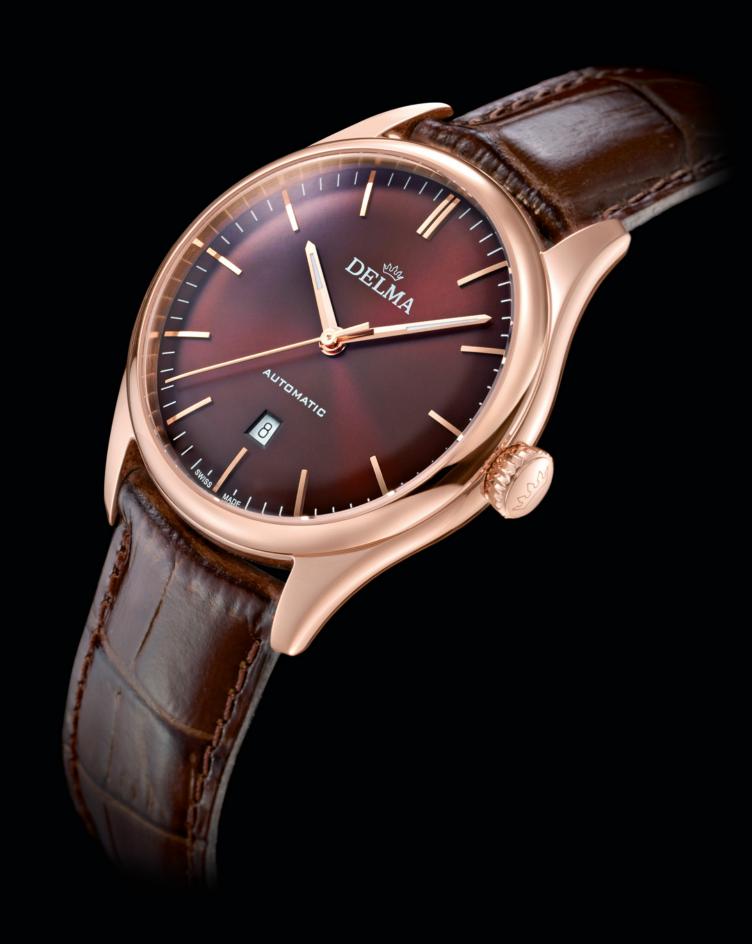

Reminiscent of Delma's earliest timepieces, elements such as the curved dial plus seconds hand, domed sapphire crystal and date indicator at 6 o'clock convince with their elegant simplicity. The luxurious sunray-brushed dial and slim applied indexes inside a lean 43mm case further define the character and elegance of this timepiece. The Heritage Automatic comes with Delma's customised ETA 2824 movement showcased beautifully behind a transparent case back.

Every glance at your Heritage will inspire you to build upon your own past successes to achieve great and noble things along the road of a meaningful life. The sunray-brushed dial in bold brown tones lies encased beneath an elegantly domed and highly durable sapphire crystal. The round case in rose gold PVD further enhances the sophistication of this model. The fitted genuine leather strap, along with its folding buckle with two pushers to facilitate opening and closing the watch without the need for readjustment, completes the striking look of the Delma Heritage.