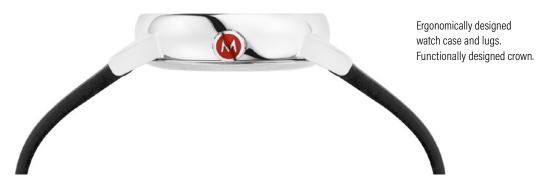

## MONDAINE IT'S TIME FOR AN EVOLUTION!

Mondaine proudly presents the new SBB evo2 watch as a successor to the iconic EVO collection. It sticks with its success factors, being easy-to-read and true to the original, while optimising functionality and design at the same time, with its ergonomically designed watch case and lugs and its functionally designed crown.

Continuing this unification of the classical with the revolutionary, Mondaine has created a successor to the classic and revered Mondaine SBB evo - the Mondaine SBB evo2.

The new Mondaine SBB evo2 has been subtly refined for contemporary life. Its slightly rounded shape with an almost seamless transition to its case back has been ergonomically designed for ultimate comfort. Refined case lugs and a new functional crown sit in perfect proportion throughout the whole collection for precise balance.