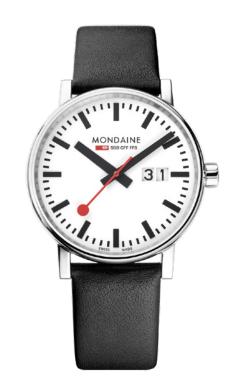

## MONDAINE IT'S TIME FOR AN EVOLUTION!

Mondaine proudly presents the new SBB evo2 watch as a successor to the iconic EVO collection. It sticks with its success factors, being easy-to-read and true to the original, while optimising functionality and design at the same time, with its ergonomically designed watch case and lugs and its functionally designed crown.

The scratch resistant sapphire crystal ensures the new model hosts the highest technical and aesthetic quality. With the addition of a stainless steel mesh bracelet and leather strap, with visible black stitching on the IP black plated models, the collection is completed by the internationally revered 'Swiss Made' stamp of approval, which Mondaine wears with pride alongside its iconic status.