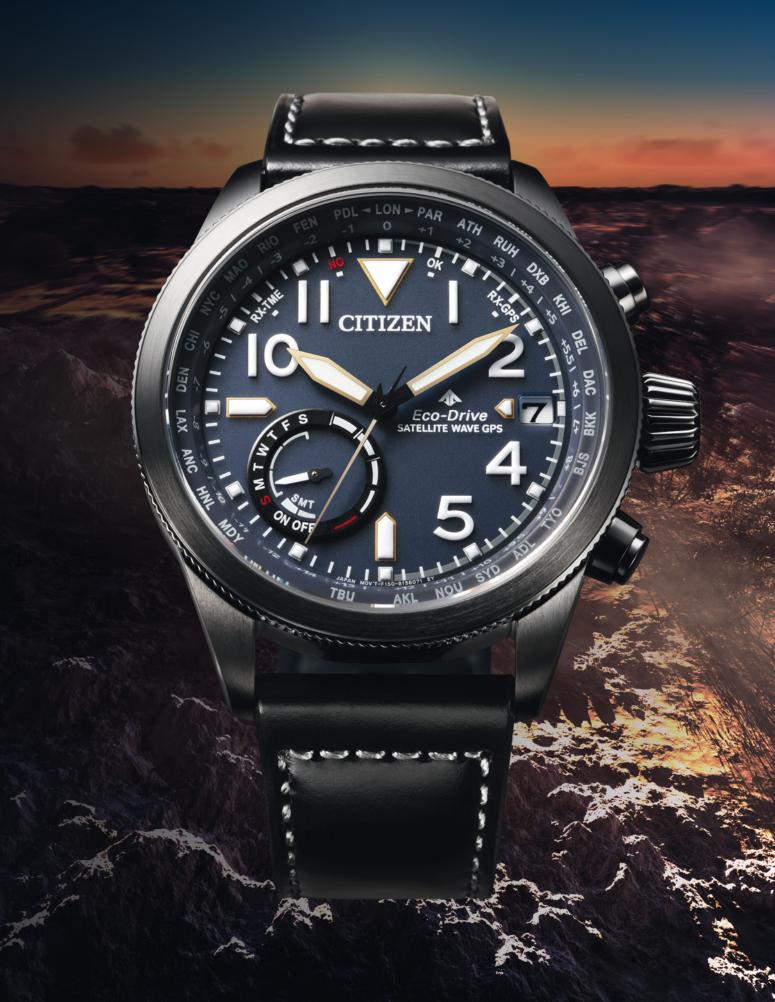

## CITIZEN PROMASTER GO BEYOND

Since its debut in 1989, the Promaster professional sports watch has been a firm favourite with professionals who challenge their limits.

Citizen's professional sports watch brand takes performance to a higher level to meet the needs of the pros who blaze the trails others follow.

Since its debut in 1989, the Promaster professional sports watch has been a firm favourite with professionals who challenge their limits. It offers functionality enabled by innovative technology, durability suited for extreme environments, and carefully thought-through safety for the user.