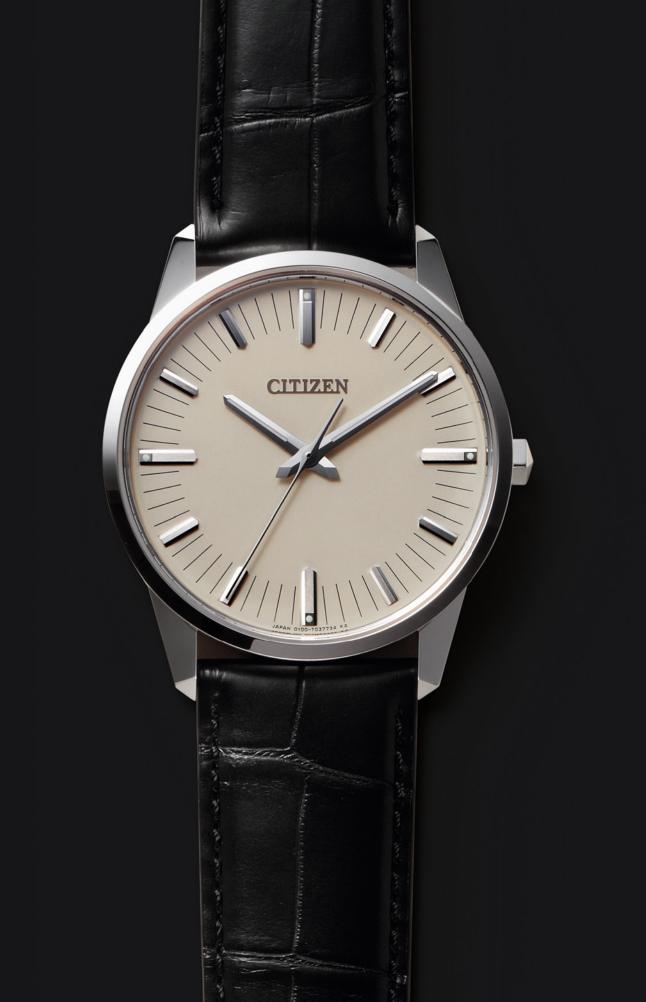

## CITIZEN CALIBER 0100 THE WORLD'S MOST ACCURATE TIME-KEEPING

The Japanese brand unveils three new Eco-Drive models that deliver the world's most precise time-keeping accuracy: within ±1 second per year.

Caliber 0100. The world's most accurate light-powered watch. Accurate to within one second per year; it keeps telling the right time.

It is impossible to make a watch accurate to within one second per year without insisting on extreme precision in all the components that go into that watch.

Eco-Drive has been continuously improved for over 40 years. By combining multiple technologies developed over this time, CITIZEN has created Caliber 0100.

It is an Eco-Drive watch that marks — and keeps marking — each pure, individual second, beautifully, confidently and proudly.