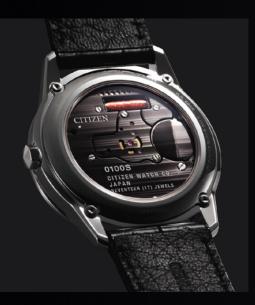

Caliber 0100. The world's most accurate light-powered watch. Accurate to within one second per year; it keeps telling the right time.

It is impossible to make a watch accurate to within one second per year without insisting on extreme precision in all the components that go into that watch.

Eco-Drive has been continuously improved for over 40 years. By combining multiple technologies developed over this time, CITIZEN has created Caliber 0100.

It is an Eco-Drive watch that marks — and keeps marking — each pure, individual second, beautifully, confidently and proudly.