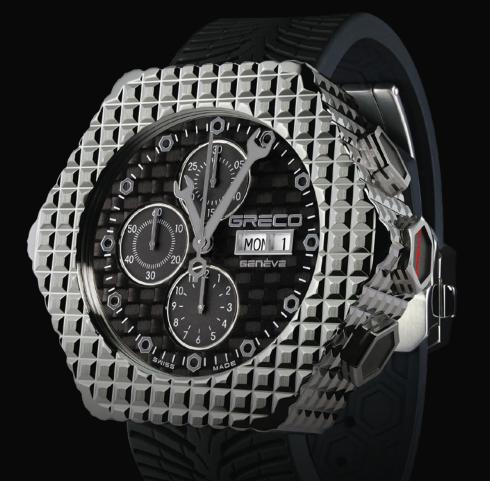

## GRECO GENÈVE LTM RACER TIME 002 A STRONG PERSONALITY

Greco Genève is expanding its sport-chic Swiss-made collection "Les Temps Modernes" with its first chronograph. The Racer Time's unique design is defined by the characteristic nut shape, and carbon fibre. Robust, angular and monolithic, this automotive-inspired timepiece remains light and comfortable to wear thanks to its silicone strap and titanium case. The oscillating weight reveals the hallmark of the brand, fluorescence – a reaction created by pigments from the rare materials (used in banknotes to make them forgery-proof) which are also present on the folding buckle and the crown. Bold and original. **www.greco-geneve.com**