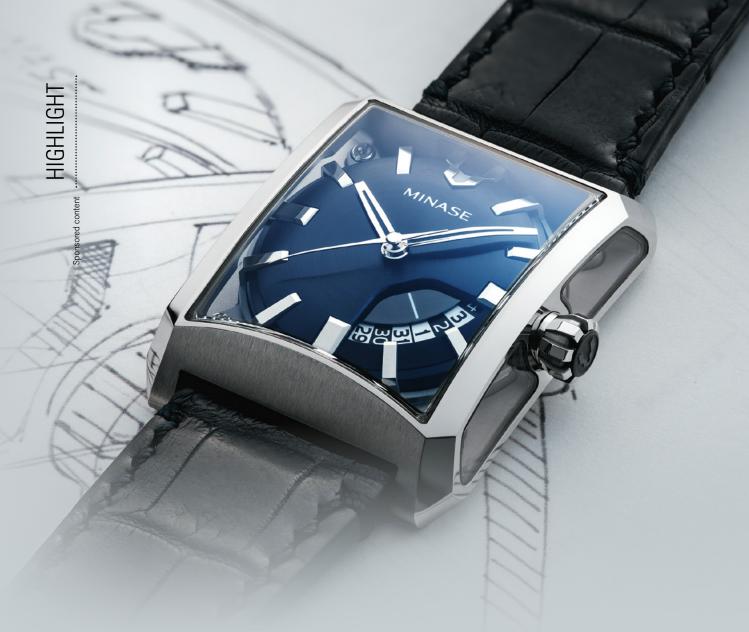

## MINASE 5 WINDOWS WM03-LPDS HANDCRAFTED TIMEPIECES FROM JAPAN

Last year, we had the privilege of visiting the independent Japanese watch manufacturer Minase in Akita prefecture. This trip made a deep and lasting impression, as it gave us an insight into the soul of a brand that is profoundly anchored in the crafts and heritage of a region. With an output of fewer than 500 pieces a year, the mission of Minase is to pass on the traditions and culture that are cherished by its founders. Every watch is hand-made and embodies traditional techniques and values. Quality, precision and tradition: a piece of Japanese culture on your wrist. www.minasewatches.ch