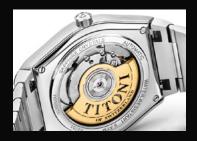

A thin automatic movement is set in the elegant and classy case. The transparent case back offers a view of the watch's beautiful movement. Titoni's name is carved into the gold-plated oscillating weight by laser-cutting techniques as a fine decorative element.