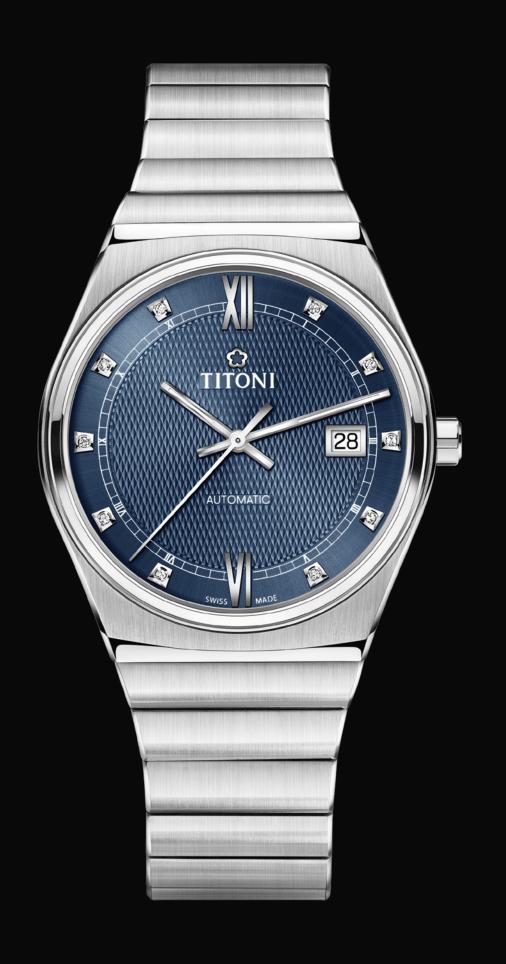

The visible highlight of this watch is the hobnail pattern, also called the *Clous de Paris*, in the inner circle of the dial. These finely engraved intersecting lines produce a very distinctive effect because they emphasise the truly classic look of this timepiece. The pattern makes the watch both sophisticated as well as playful. While smaller Roman numerals are set in the minute-track, two larger diamond-cut Roman indexes are applied at the 6 o'clock and 12 o'clock positions. The unique design of its multifaceted round bezel lends further splendour to the watch and rounds off its chic look.

Impetus Series (Ref. 83751 S-632)
The new design comes with a smooth single-link bracelet. Its robust links are crafted with matt and polished finishes to not only give the bracelet a striking look, but also to enhance the overall streamlined appearance.