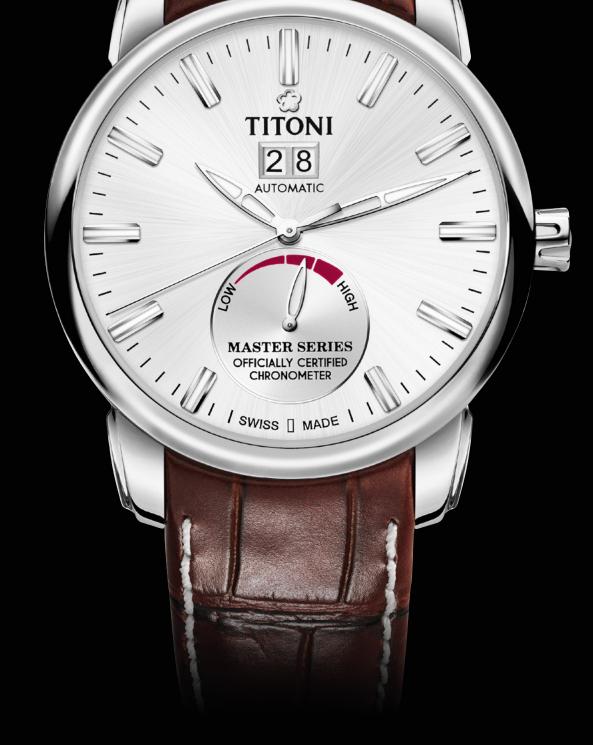

Titoni is proud to present the next in line of its premium Master Series, a true expression of fine watchmaking created to delight those who appreciate exquisite design combined with great horological precision. This high-quality classic watch boasts a new design as well as a large diameter of 41.00 mm. The attractive timepiece is equipped with a power reserve indicator. The big date window adds another remarkable complication to this elegant watch. The striking representation of the date, with the digits displayed on two separate discs, adds a classic touch while ensuring that the date can be read more easily. Due to its fine bezel and enhanced diameter, the dial reveals a refined look. Available in silver and anthracite, it has a Sunray Brush that adds a discreet shine and an intriguing sparkle in the light.

Artfully fitted diamond-cut indexes and hands give this timepiece a particularly stylish appearance and their bright luminous filling allows the time to be easily read in the dark. The watch is available with an elegant stainless steel bracelet or a sleek leather strap in brown or black. Each Master Series timepiece bears the COSC seal and will be handed over together with a personal COSC certificate in an elegant wooden watch box.