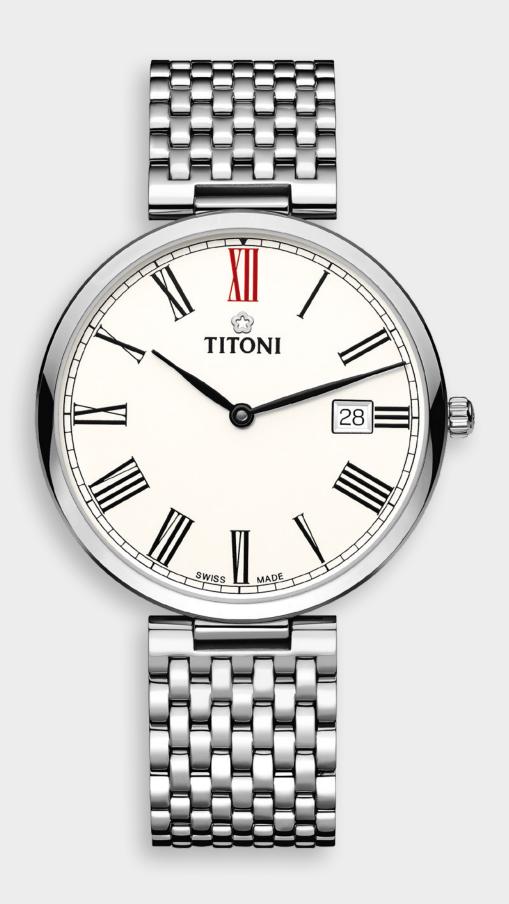

The outstanding feature of this classic mechanical watch is the red XII. The gently curved, needle-like hands paired with fine Roman numerals catch the eye. The specially designed slim case gives the watch a light, elegant appearance. The refined minute indexes on this two-hand watch make it easy to read the time, while highlighting its understated design.

The nine-link design of the stainless steel bracelet is extraordinarily supple. The thin, flexible bracelet smoothly embraces the wearer's wrist to ensure supreme wearing comfort.

Slenderline (Ref. 82718 S-608)
Recently, for the first time
in the history of Titoni, the
Slenderline has also been
available as a mechanical
watch. The red Roman
numeral XII is the outstanding
feature of this classical
watch. The gently curved,
needle-like hands paired
with fine Roman numerals
catch the eye beautifully.